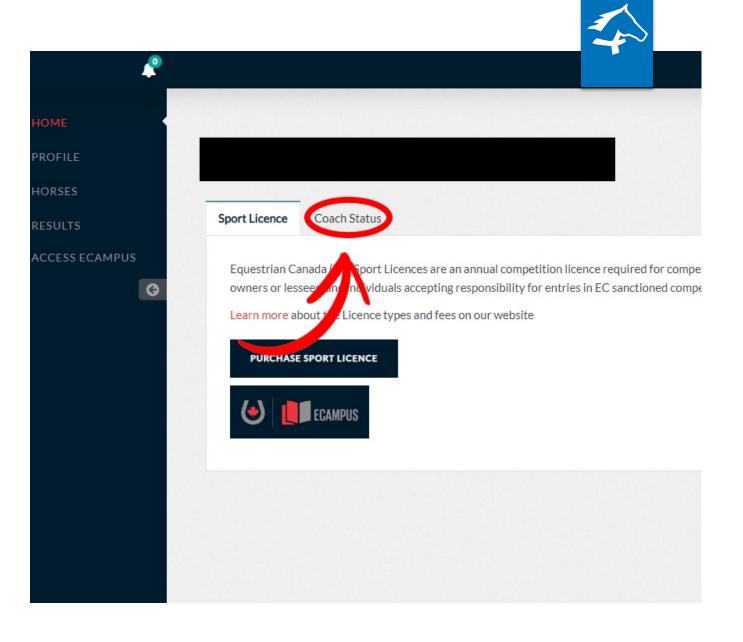

How to apply for your

# **Registered Coach Status**



### Equestrian Canada

- Go to Equestrian Canada website: <u>https://www.equestrian.ca/</u>
- Click on My-EC on the top right:





## Login

 Login or create an account if you do not have one already.



Home / Accueil



Welcome to our new web portal! Please login with your sport licence number. If you have never purchased a sport licence, please click here to signup.

Sport Licence Number

Password

LOGIN

Forgot your password? Click here to reset. Sport Licence Retrieval

### Coach Status

Click on Coach Status

### ALBERTA EQUESTRIAN FEDERATION



### Purchase the Licensed Coach Status

- Click on Purchase, fill out the information and purchase your License.
- NOTE: once you purchase the License Coach Status you will have only 60 days to submit all the required documents.

| Sport Licence                                            | Coach Statu                                               |
|----------------------------------------------------------|-----------------------------------------------------------|
| INTERNA<br>LOUGA<br>RECEITE DOLLAR<br>STREMENT, DIRECTOR | Register<br>including<br>instructi<br>by those<br>becomes |

 $(\bullet)$ 

A HOME

O HORSES

RESULTS

ACCESS ECAMPUS





Licensed Coach Status: This Status recognizes coaches with verified expertise, either through formal certification, education or validated pra