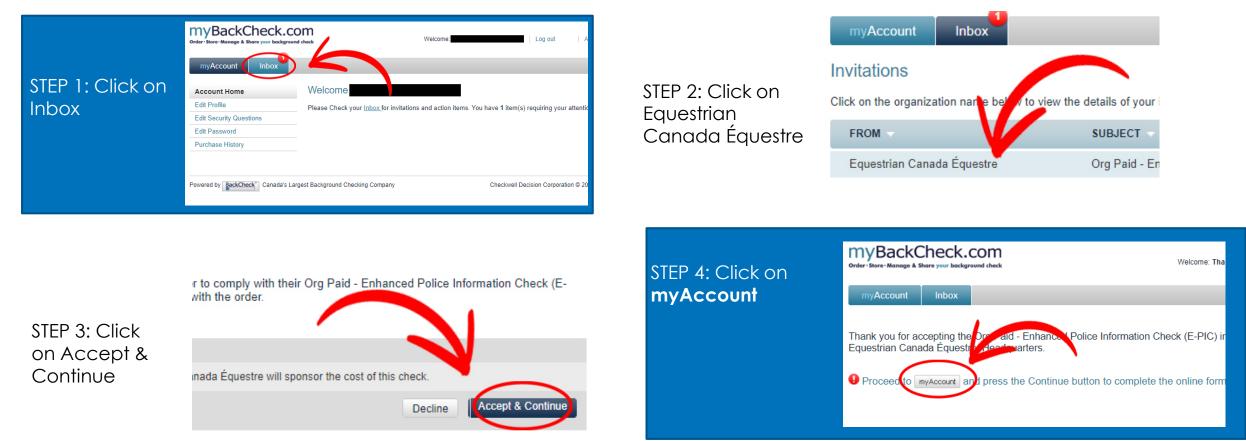

#### How to Complete Background Check

If you <u>DO NOT</u> have a Criminal Record Check done <u>less than 3 years</u> ago through RCMP:

Click on the link you received in your email and login.

STEP 2: Click on View & Share.

#### Ensure you share your results with Alberta Equestrian Federation and click on Share Check!

Share Check

If you were invited to complete this check by an organization, your check has automatically been shared with that organization and no action is required. Please see your sharing history below to confirm.

Type the name of the organization in the box below:

Equestrian Canada Equestre, Alberta Equestrian Federation

Select your role with the organization:

Appy Paid - Enhanced Police Information Check (E-PIC)

I hereby grant and acknowledge Equestrian Canada Équestre, Alberta Equestrian Federation to have access to view results of my check(s).

Send a personal message (optional):

Can't find your organization? > Click here to invite them If you cannot find the organization you want to share your check with, invite them to join myBackCheck.com!