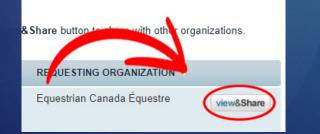

#### How to Complete Background Check

If you <u>DO NOT</u> have a Criminal Record Check done <u>less than 3 years</u> ago through RCMP:

Click on the link you received in your email and login.

STEP 2: Click on View & Share.

#### Ensure you share your results with Alberta Equestrian Federation and click on Share Check!

Share Check

If you were invited to complete this check by an organization, your check has automatically been shared with that organization and no action is required. Please see your sharing history below to confirm.