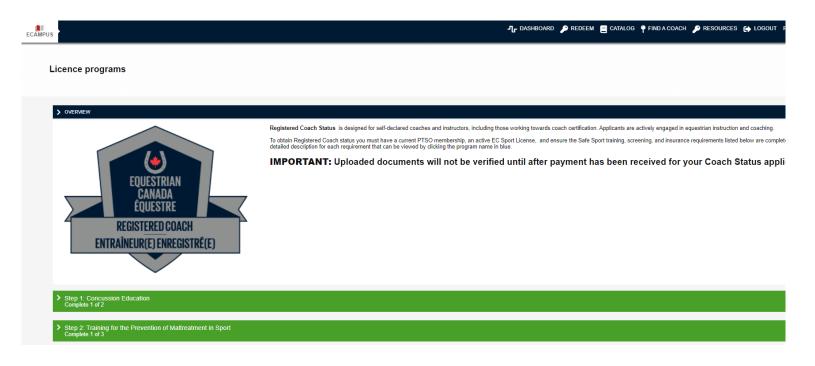

# **Registered Coach Status**

### Requirements

## Required Courses\*

#### **Concussion Education**

• Equestrian Canada: Concussion Awareness > done through your EC account.

#### Training to Address Maltreatment in Sport

• Fostering Healthy Equestrian Environments > done through your EC account.

\*Remember: once you purchase the Licensed Coach Status you only have <u>60 days</u> to submit all the required courses certificates.